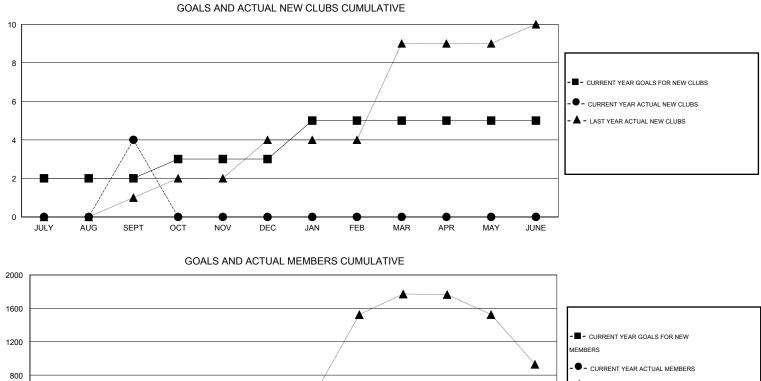

## GMT: ER GURUNATHAN

| LOCATION INDIA | LOCATION | INDIA |
|----------------|----------|-------|
|----------------|----------|-------|

| Clubs                 |                  |           |                  | Members               |               |                    |                                     |                    |                  |
|-----------------------|------------------|-----------|------------------|-----------------------|---------------|--------------------|-------------------------------------|--------------------|------------------|
| RESULTS FOR 2014-2015 |                  |           |                  | RESULTS FOR 2014-2015 |               |                    |                                     |                    |                  |
| QUARTER               | NEW CLUB<br>GOAL | NEW CLUBS | DROPPED<br>CLUBS | NET<br>GAIN/LOSS      | QUARTER       | NEW MEMBER<br>GOAL | CHARTER AND<br>NEW MEMBERS<br>ADDED | DROPPED<br>MEMBERS | NET<br>GAIN/LOSS |
| JULY/AUG/SEPT         | 2                | 4         | 6                | -2                    | JULY/AUG/SEPT | 110                | 165                                 | 219                | -54              |
| OCT/NOV/DEC           | 1                | 0         | 0                | 0                     | OCT/NOV/DEC   | 130                | 0                                   | 0                  | 0                |
| JAN/FEB/MAR           | 2                | 0         | 0                | 0                     | JAN/FEB/MAR   | 60                 | 0                                   | 0                  | 0                |
| APR/MAY/JUNE          | 0                | 0         | 0                | 0                     | APR/MAY/JUNE  | 0                  | 0                                   | 0                  | 0                |

- LAST YEAR ACTUAL MEMBERS

400 0 -400 SEPT JULY AUG OCT NOV DEC JAN FEB MAR APR JUNE MAY ٦٢ 1

| DROPPED CLUBS: 6 |     | 27 CLUBS OF 195 ADDED 1 OR MORE | GENDER DISTRIBUTION   |                |       |
|------------------|-----|---------------------------------|-----------------------|----------------|-------|
|                  |     | NEW MEMBERS                     | MALE                  | 4,839 (76.65%) |       |
|                  |     |                                 | FEMALE                | 1,474 (23.35%) |       |
| DROPPED MEMBERS  |     |                                 |                       |                |       |
| DECEASED         | 1   | CLICK HERE FOR HEALTH           |                       |                | 0.070 |
| CLUB CANCELLED   | 48  | ASSESSMENT DATA                 | FAMILY UNIT MEMBER    | 2,273          |       |
| OTHER            | 170 |                                 | HEAD OF HOUSEHOLD     |                | 872   |
| TOTAL            | 219 |                                 | NON-HEAD OF HOUSEHOLD |                |       |
|                  |     | -                               |                       |                |       |